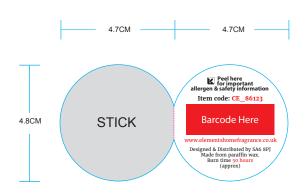

incense unattended.
- •Keep out of the reach of children and pets.
- •Always place incense on a suitable surface away from flammable objects.
- •Remove all packaging before use.
- •Please take care when moving or touching an incense holder. Leave sufficient time for the product to cool down.
- •Burn incense in a ventilated area.
- •Ensure that all ashes fall onto a heatproof and fireproof surface.



WARNING: May cause irritation if in direct contact with eyes.

### **DIRECTIONS FOR USE**

Place the incense cone into an incense holder, ensuring it stands securely. Ignite the top end of the incense cone by lighting the tip until it catches fire. Allow the tip to glow for a moment, then gently blow out the flame. Enjoy the fragrant aroma as the incense cone releases its scent into the air.







# **BACK**

# Change all information highlighted in RED

2 pictograms below. If the product is not classified as hazardous according to GB CLP Regulation. Please remove pictograms below accordingly.



Include if there is CLP Info. Harmful to aquatic life with long lasting effects.



Include if there is a precautionary statement/Supplementary information (Allergens),





### **Directions for Use**

This product is designed for decorative purposes to create pleasing visual aesthetics for the customer as an addition to their space. Whilst this product is compliant within GPSR regulations, it is imperative that the product is used appropriately, to ensure customer safety.

This product is for decorative purposes and is not a toy. This item should be kept out of reach from children and