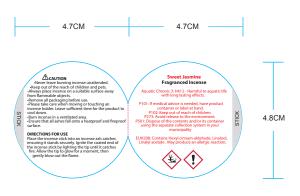

# CAUTION

- •Never leave burning incense unattended.
- •Keep out of the reach of children and pets.
- •Always place incense on a suitable surface away from flammable objects.
- •Remove all packaging before use.
- •Please take care when moving or touching an incense holder. Leave sufficient time for the product to cool down.
- •Burn incense in a ventilated area.
- •Ensure that all ashes fall onto a heatproof and fireproof surface.

WARNING: May cause irritation if in direct contact with eyes.

### **DIRECTIONS FOR USE**

Place the incense stick into an incense ash catcher, ensuring it stands securely. Ignite the coated end of the incense stick by lighting the tip until it catches fire. Allow the tip to glow for a moment, then gently blow out the flame. Enjoy the fragrant aroma as the incense stick releases its scent into

### **DIRECTIONS FOR USE**

Place the incense cone into an incense holder, ensuring it stands securely. Ignite the top end of the incense cone by lighting the tip until it catches fire. Allow the tip to glow for a moment, then gently blow out the flame. Enjoy the fragrant aroma as the incense cone releases its scent into the air.