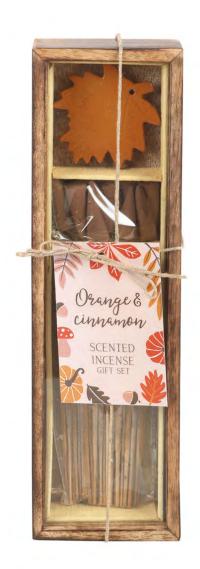

# **Product Code**

AL\_65324

Autumn Leaf Orange & Cinnamon Incense Gift Set

Barcode: 5056131151888

### **Product Description**

This autumnal incense gift set includes everything one needs to gently fragrance the home – minus a match! Includes Orange &Cinnamon scented incense cones and incense sticks with a ceramic incense holder in the shape of a leaf presented in a woodenstorage box. Designed by Something Different and part of our exclusive Autumn Leaves and Pumpkins Please collection of seasonal Autumn home decor.

The product is manufactured in India

**Product Dimensions:** 

H: 3.5cm x W: 7.5cm x D: 25.5cm

**Product Weight:** 

255g

**Product Materials:** 

Incense

**Packaging Materials:** 

Colour Cardboard Box

**Packaging Dimensions:** 

H: 8.5cm x W: 4.5cm x D: 26cm

**Packaging Information:** 

Colour Cardboard Box

**Packed Weight:** 

280g